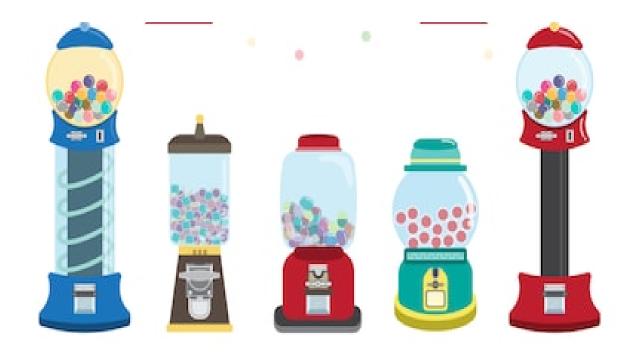

:



### Snack Vending options: Prices \$1.00-\$2.00

we can provide fresh food machines that deliver delicious entrees and meals. Enjoy delicious sandwiches, fruits or salads, and ice cream without leaving your establishment



























#### Cookies Vending options: Prices \$1.00-\$1.75









#### Crackers Vending options: Prices \$.75-1.00













#### Chips Vending options: Prices \$.80-\$2.00







































#### Healthy Vending options: Prices \$1.00-\$2.50

We strive for all machines to have some healthy options available.















































#### Candy Vending options: Prices \$1.25-\$2.25

































#### Candy Vending options: Prices \$1.25-\$2.25















### **Gumball Machines**



#### Bulk Vending Machines: Free



## Bulk Items: .25-.75









#### Personal Care Vending



#### Personal Care Vending options: Prices .75-\$3.00





















## Amusement Vending



### Toy Prices: \$0.50-\$5.00



| Company Name    |  |
|-----------------|--|
| Address:        |  |
| City/State/Zip: |  |
|                 |  |



| Product# | Product Description | Product# | Product Description |
|----------|---------------------|----------|---------------------|
| 1        |                     | 10       |                     |
| 2        |                     | 11       |                     |
| 3        |                     | 12       |                     |
| 4        |                     | 13       |                     |
| 5        |                     | 14