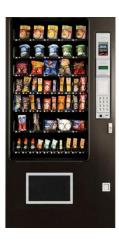

## Snack Vending options:

### Snack Vending options: Prices \$1.00-\$2.00

we can provide fresh food machines that deliver delicious entrees and meals. Enjoy delicious sandwiches, fruits or salads, and ice cream without leaving your establishment