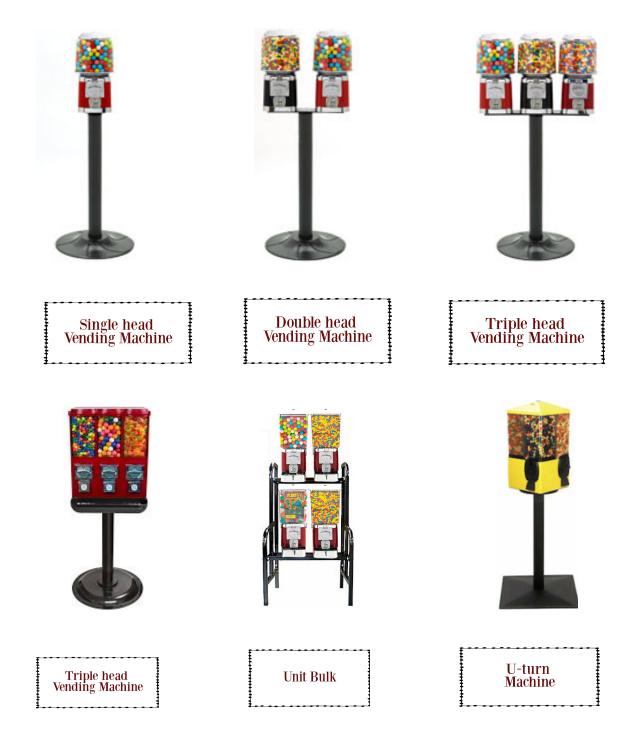

es \$1.00-\$2.00

we can provide fresh food machines that deliver delicious entrees and meals. Enjoy delicious sandwiches, fruits or salads, and ice cream without leaving your establishment



























#### Cookies Vending options: Prices \$1.00-\$1.75









#### Crackers Vending options: Prices \$.75-1.00













#### Chips Vending options: Prices \$.80-\$2.00







































#### Healthy Vending options: Prices \$1.00-\$2.50

We strive for all machines to have some healthy options available.















































#### Candy Vending options: Prices \$1.25-\$2.25

































#### Candy Vending options: Prices \$1.25-\$2.25















### **Gumball Machines**



#### Bulk Vending Machines: Free



## Bulk Items: .25-.75









#### Personal Care Vending



#### Personal Care Vending options: Prices .75-\$3.00





















## Amusement Vending



### Toy Prices: \$0.50-\$5.00



| Company Name    |  |
|-----------------|--|
| Address:        |  |
| City/State/Zip: |  |
|                 |  |



| Product# | Product Description | Product# | Product Description |
|----------|---------------------|----------|---------------------|
| 1        |                     | 10       |                     |
| 2        |                     | 11       |                     |
| 3        |                     | 12       |                     |
| 4        |                     | 13       |                     |
| 5        |                     | 14       |                     |
| 6