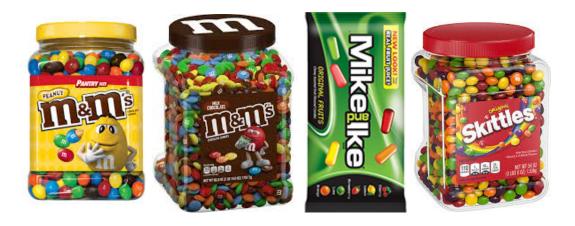

rovide fresh food machines that deliver delicious entrees and meals. Enjoy delicious sandwiches, fruits or salads, and ice cream without leaving your establishment



























#### Cookies Vending options: Prices \$1.00-\$1.75









#### Crackers Vending options: Prices \$.75-1.00













#### Chips Vending options: Prices \$.80-\$2.00







































#### Healthy Vending options: Prices \$1.00-\$2.50

We strive for all machines to have some healthy options available.















































#### Candy Vending options: Prices \$1.25-\$2.25

































#### Candy Vending options: Prices \$1.25-\$2.25















### **Gumball Machines**



#### Bulk Vending Machines: Free



## Bulk Items: .25-.75









#### Personal Care Vending



#### Personal Care Vending options: Prices .75-\$3.00





















## Amusement Vending



### Toy Prices: \$0.50-\$5.00



| Company Name    |  |
|-----------------|--|
| Address:        |  |
| City/State/Zip: |  |
|                 |  |



| Product# | Product Description | Product# | Product Description |
|----------|---------------------|----------|---------------------|
| 1        |                     | 10       |                     |
| 2        |                     | 11       |                     |
| 3        |                     | 12       |                     |
| 4        |                     | 13       |                     |
| 5        |                     | 14       |                     |
| 6        |                     | 1