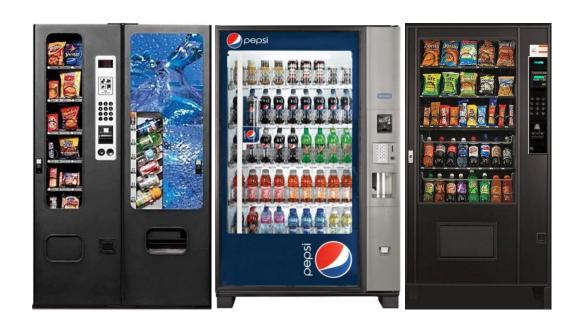

## Cold Beverage options

## Canned Pricing: \$.75 to \$1.00

Bottled Options: \$1.25-\$3.00